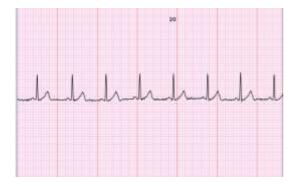

## **Blood Pressure with ECG**

New to the UK market is the combined Blood Pressure and single phase ECG unit which includes a free optional app (Android and iOS) to review the P wave trace (not required to operate the unit).

The device is fully automated including BP and ECG analysis showing the operator the diagnostic result on the units screen.