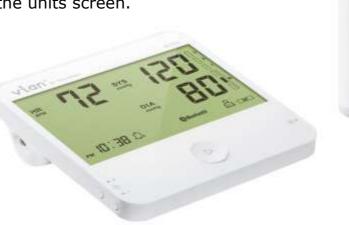

## **Blood Pressure with ECG**

New to the UK market is the combined Blood Pressure and single phase ECG unit which includes a free optional app (Android and iOS) to review the P wave trace (not required to operate the unit).

The device is fully automated including BP and ECG analysis showing the operator the diagnostic result on the units screen.