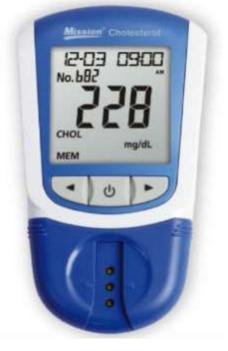

### **Fitech Mission Pro:**

- Non-fasting Full Lipid Profile results in 45 secs
- Clinically Accurate
- Measures Total Cholesterol, HDL, Triglycerides, LDL
- High and Low control solution
- Ideal for workplace wellness, Health Checks, NHS over 40 Checks
- Approved Training
- 3 Year device warranty
- UK Telephone & Email support
- Light and secure flight case
- Additional Glucometer included with kit

Lipid Profile: Total Cholesterol, HDL, Triglycerides, LDL