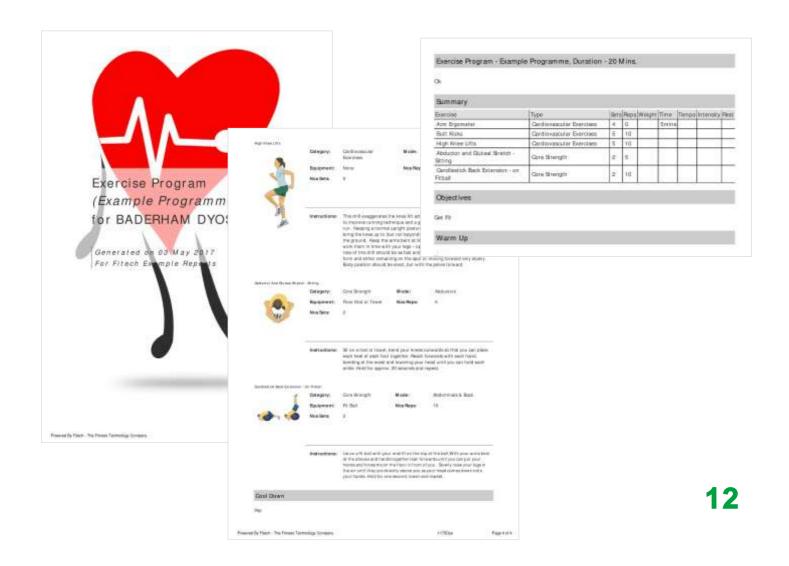

# **Exercise/Training programmes**

Create, modify and design professional exercise programs with ease for your clients using the Fitech exercise module.

With over 150 full colour graphical exercise illustrations, you can produce professional hand outs that are easily customisable and printed in a variety of styles.

### **Main Features:**

□ Over 150 illustrations

□ Programme Card developer

Import exercise facility,
Select, edit layout templates or add new ones