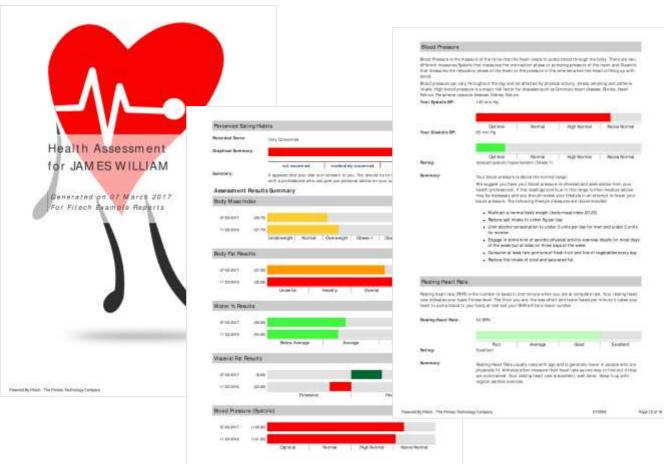

## **Medical assessments**

The Fitech medical module includes a variety of blood tests and dynamic cardiac risk assessments ideal for demonstrating the risk of cardiovascular disease. Each individual report compares results to average population norm data.

Results are shown in an easy to read graphical format with accompanying customised summary test, giving personalised advice and information.

### **Main Features:**

□ Cardiac Risk Assessments (Framingham, Dundee, Joint British Societies- JBS 2)

Total Cholesterol

🗖 HDL

🗖 LDL

- □ Triglycerides
- Glucose Tests
- HbaA1c
- □ Full Blood Count, Urine and more